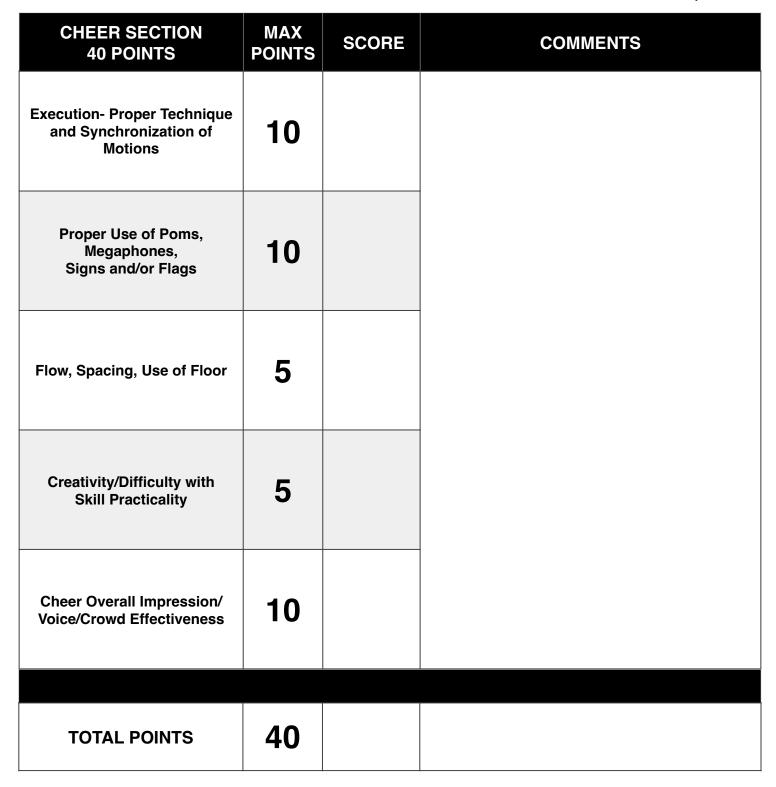

DIVISION: \_\_\_\_\_\_ JUDGE # \_\_\_\_\_

### **OAC 2025- NON-BUILDING**

| CHEER SECTION<br>30 POINTS                                                           | MAX<br>POINTS | SCORE | COMMENTS |
|--------------------------------------------------------------------------------------|---------------|-------|----------|
| Motion Execution, Sharpness<br>(snap), Cleanliness,<br>Synchronization               | 5             |       |          |
| Motion Placement- Proper<br>Motion Placement, Levels,<br>Wrists, etc.                | 5             |       |          |
| Difficulty with Overall Skill<br>Practicality and Variety<br>i.e. Tumbling and Jumps | 5             |       |          |
| Proper Use of Poms,<br>Megaphones, Signs<br>and/or Flags                             | 5             |       |          |
| Voice, Crowd Effectiveness,<br>Volume, Natural Flow                                  | 2.5           |       |          |
| Flow, Spacing, Use of Floor                                                          | 2.5           |       |          |
| Cheer Overall Impression,<br>WOW Factor, Creativity                                  | 5             |       |          |
|                                                                                      |               |       |          |
| TOTAL POINTS                                                                         | 30            |       |          |